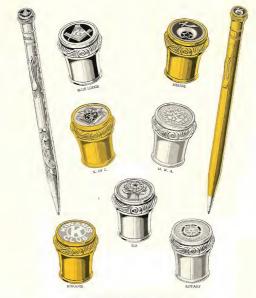

### EVERSHARP ENAMELED EMBLEM CAPS

The enditions shown above are beautifully ensmelled in full colors on the top of Evenharp pencil caps. Orders for above plated, stering univer, and gold-filled Evenharps bearing caps with the endition of any of the following organizations can be furnalised from atock: Even Losce K. or C. Eur. Rost.are Sensor. M. W. A. Krow.an

Complete information regarding special emblem caps for other organizations, schools, or with trade-marks, furnished upon request.